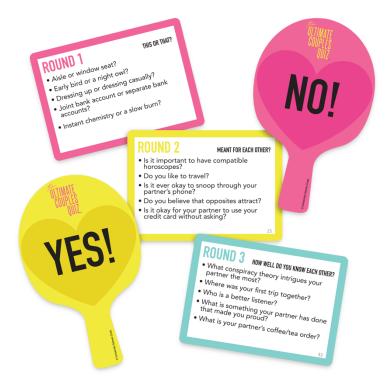

## The Ultimate Couples Quiz: Bet on Love and Test Your Connection!

San Francisco, CA – (September 12, 2024) - University Games Unveils The Ultimate Couples Quiz: The Game That Lets You See If Your Partner Really Pays Attention! Because in love, taking a gamble on each other can lead to the sweetest victories!

The Ultimate Couples Quiz (\$14.99 for 2-4 couples ages 18+) features three rounds of revelations and playful banter. Couples earn a point for each aligned answer throughout the three rounds, and the couple with the most points at the end wins.

To add an extra layer of fun, the game includes a built-in wager. At the start, couples agree on a playful wager, such as cooking dinner for the group, buying the

next round of drinks, or taking on a light-hearted challenge. The couple with the lowest score at the end of the game must deliver on the wager. Because in the game of love, taking a gamble is all part of the fun!